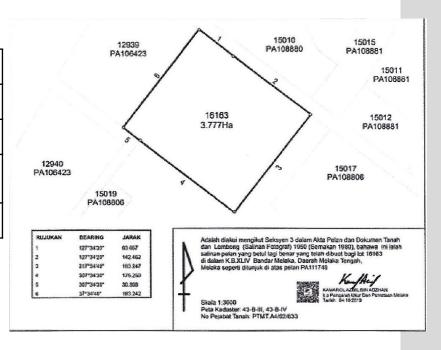

#### **Facets of land**

| State and area    | Malacca, Central Malacca, Urban Area XLIV     |
|-------------------|-----------------------------------------------|
| Size              | 3.777 Hectares                                |
| Land use          | Commercial                                    |
| Ownership details | JM Bestari Land Sdn Bhd (Company No. 1199144) |
| Type of ownership | Leasehold                                     |

### **Land Lot: 65827 ("B")**