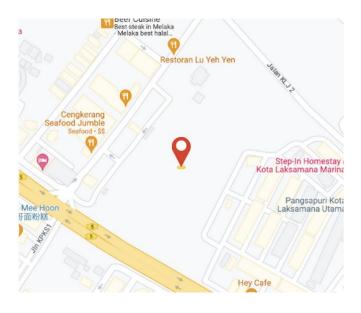

#### Location

- Well known international brands such as Starbucks, Mcdonalds and Uniqlo can be found within the area highlighted within the red circle
- Land lot annotated with
- Land Lot Coordinates 2.189333, 102.221168
   <a href="https://goo.gl/maps/iCJjS4kd1ANd5">https://goo.gl/maps/iCJjS4kd1ANd5</a>
   <a href="QCp6">QCp6</a>