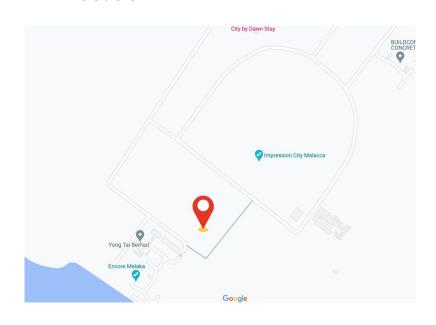

#### Location

- Well known international brands such as Starbucks, Mcdonalds and Uniqlo can be found within the area highlighted within the red circle
- Land lot annotated with
- Land Lot Coordinates 2.189333, 102.221168
   <a href="https://goo.gl/maps/iCJjS4kd1ANd5">https://goo.gl/maps/iCJjS4kd1ANd5</a>
   <a href="QCp6">QCp6</a>

#### **Land Features**

- Flat area, close to the coast
- Adjacent to a man made river

#### **Zoning designation**

- Right across the new tourist attraction of Melaka - Encore Melaka
- Commercial, residential, mixed use
- Many new residential and commercial surrounding the plot of land