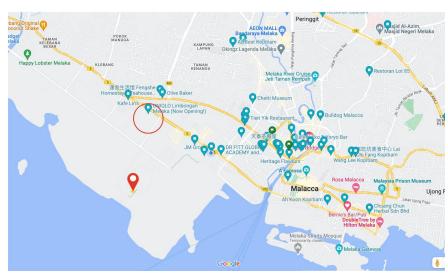

#### Location

- Well known international brands such as Starbucks, Mcdonalds and Uniqlo can be found within the area highlighted within the red circle
- Land lot annotated with
- Land Lot Coordinates 2.189333, 102.221168
   <a href="https://goo.gl/maps/iCJjS4kd1ANd5">https://goo.gl/maps/iCJjS4kd1ANd5</a>
   <a href="QCp6">QCp6</a>