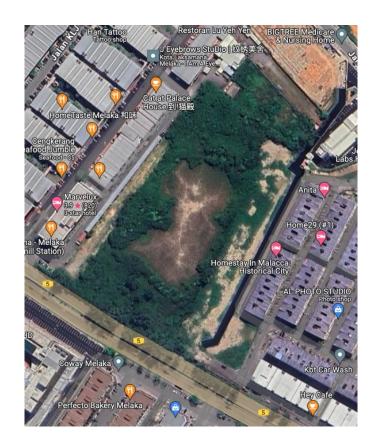

## Land Lot:12485 ("A")

- Land Lot A (red arrow) is situated in a commercial land zoning (blue)
- Yellow denotes residential
- White and red box denotes public utilities area

#### Location

- Well known international brands such as OCBC, UOB, Starbucks,
   Mcdonalds and Uniqlo can be found within the area
- Land Lot Coordinates 2.197502, 102.234541 (<a href="https://goo.gl/maps/hSftLHzoYwBpf">https://goo.gl/maps/hSftLHzoYwBpf</a> peQ6)