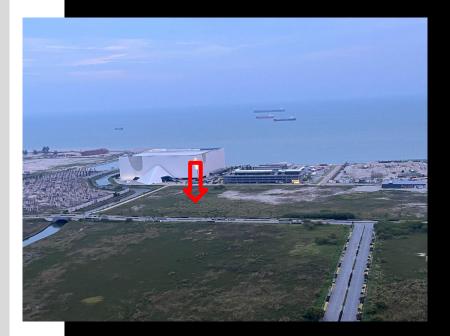

Aerial view of land lot B. As demarcated by the arrow. 3.777 Hectares

Left hand side of the land lot extends to the man-made river. Overlooking the beautiful Encore Melaka building

Left hand corner of the land lot