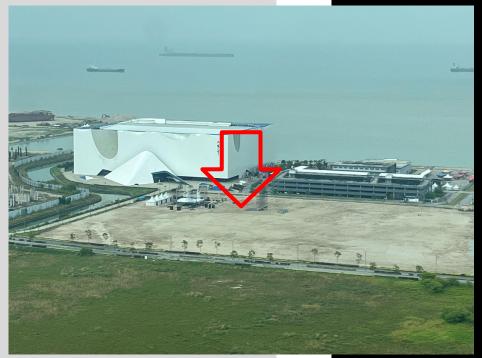

Aerial view of land lot B. As demarcated by the arrow. 3.777 Hectares

Left hand side of the land lot extends to the man-made river. Overlooking the beautiful Encore Melaka building

Left hand corner of the land lot