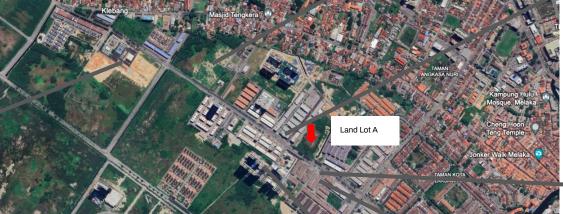

## Land Lot:12485 ("A")

- Land Lot A (red arrow) is situated in a commercial land zoning (blue)
- Yellow denotes residential
- White and red box denotes public utilities area

#### Location

- Well known international brands such as OCBC, UOB, Starbucks,
   Mcdonalds and Uniqlo can be found within the area
- Land Lot Coordinates 2.197502, 102.234541 (<a href="https://goo.gl/maps/hSftLHzoYwBpf">https://goo.gl/maps/hSftLHzoYwBpf</a> peQ6)