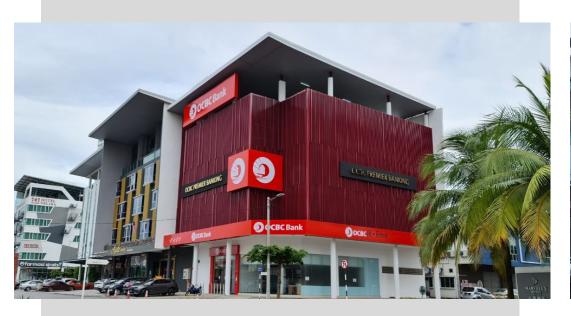

#### Location

- Well known international brands such as OCBC, UOB, Starbucks,
   Mcdonalds and Uniqlo can be found within the area
- Land Lot Coordinates 2.197502, 102.234541 (<a href="https://goo.gl/maps/hSftLHzoYwBpf">https://goo.gl/maps/hSftLHzoYwBpf</a> peQ6)

#### Notable international brands in the area

- OCBC, UOB
- Starbucks, Coffee Bean drive thru
- Mcdonalds Drive Thru
- Uniqlo