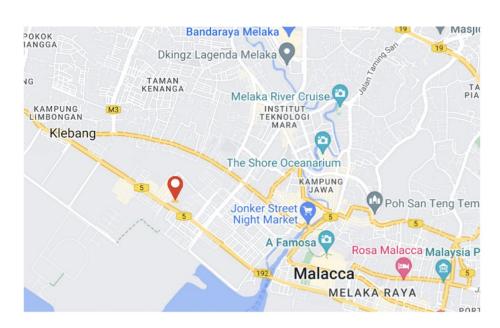

#### Location

- Well known international brands such as OCBC, UOB, Starbucks,
   Mcdonalds and Uniqlo can be found within the area
- Land Lot Coordinates 2.197502, 102.234541 (<a href="https://goo.gl/maps/hSftLHzoYwBpf">https://goo.gl/maps/hSftLHzoYwBpf</a> peQ6)

#### Close Proximity to UNESCO, Town Center

 2.2 Km away or 5 mins drive away from Historical Town Center, internationally renowned Jonker Street -Cultural, Historical and Touristic Heartland of Melaka