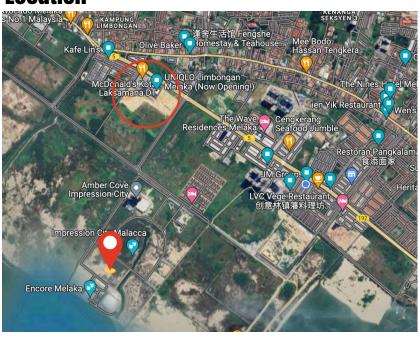

#### **Location**

#### **Land Lot B**

#### Location

- Well known international brands such as Starbucks, Mcdonalds and Uniqlo can be found within the area highlighted within the red circle
- Land lot annotated with
- Land Lot Coordinates 2.189333, 102.221168
   <a href="https://goo.gl/maps/iCJjS4kd1ANd5">https://goo.gl/maps/iCJjS4kd1ANd5</a>
   <a href="QCp6">QCp6</a>