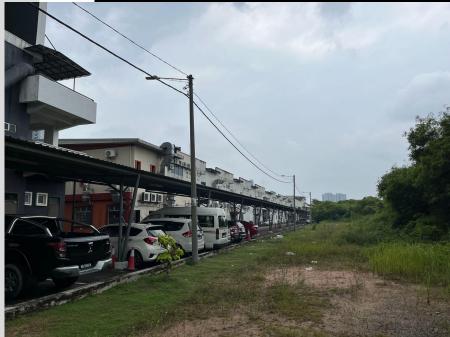

#### **Previous land development plans for Land Lot A**

- KM for mixed development approved (39 floors)
- Pivot for commercial development instead

Left border edge of the land area. The length stretches to the back.

1 min walking distance away from these renowned banks

Left border edge of the land area connected to pavement. OCBC bank in view.

Right side of the land area. Within walking distance of several residential projects