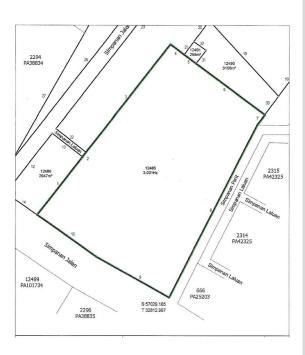

## Land Lot:12485 ("A")

#### **Facets of land**

| State and area    | Malacca, Central Malacca,<br>Urban Area VI |
|-------------------|--------------------------------------------|
| Size              | 3.001 Hectares (7.42 acres)                |
| Land use          | Commercial                                 |
| Ownership details | JM Prima Sdn Bhd<br>(Company No. 1041062)  |
| Type of ownership | Leasehold                                  |

## Land Lot:12485 ("A")

- Land Lot A (red arrow) is situated in a commercial land zoning (blue)
- Yellow denotes residential
- White and red box denotes public utilities area