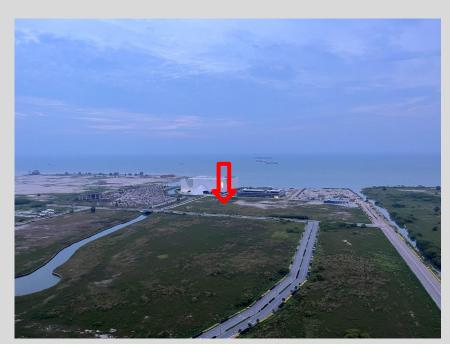

Aerial view of land lot B. As demarcated by the arrow. 3.777 Hectares

Left hand side of the land lot extends to the man-made river. Overlooking the beautiful Encore Melaka building

Left hand corner of the land lot