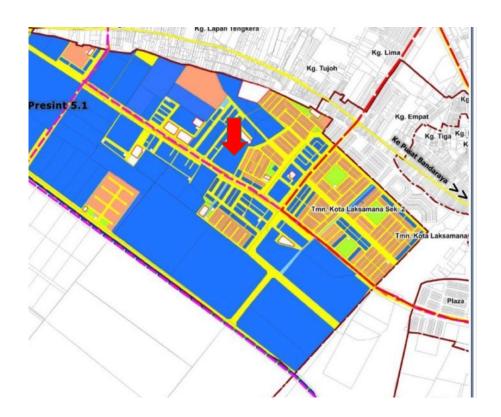

## Land Lot:12485 ("A")

- Land Lot A (red arrow) is situated in a commercial land zoning (blue)
- Yellow denotes residential
- White and red box denotes public utilities area