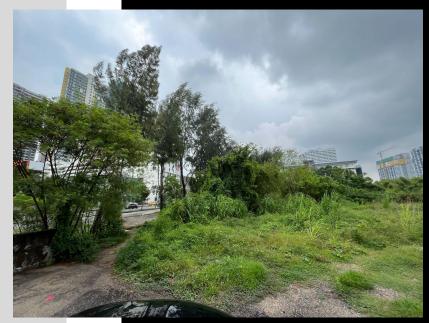

Aerial view of land lot B. As demarcated by the arrow. 3.777 Hectares

Left hand side of the land lot extends to the man-made river. Overlooking the beautiful Encore Melaka building

Left hand corner of the land lot