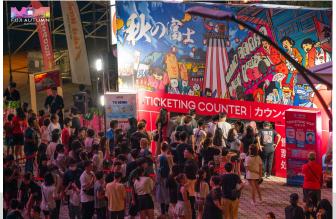

#### Fuji Autumn Matsur (13 Sept -8 Oct '23)

 Biggest Japanese cultural festival over 4 weeks that attracted tens of thousands tourist and locals over to this land site